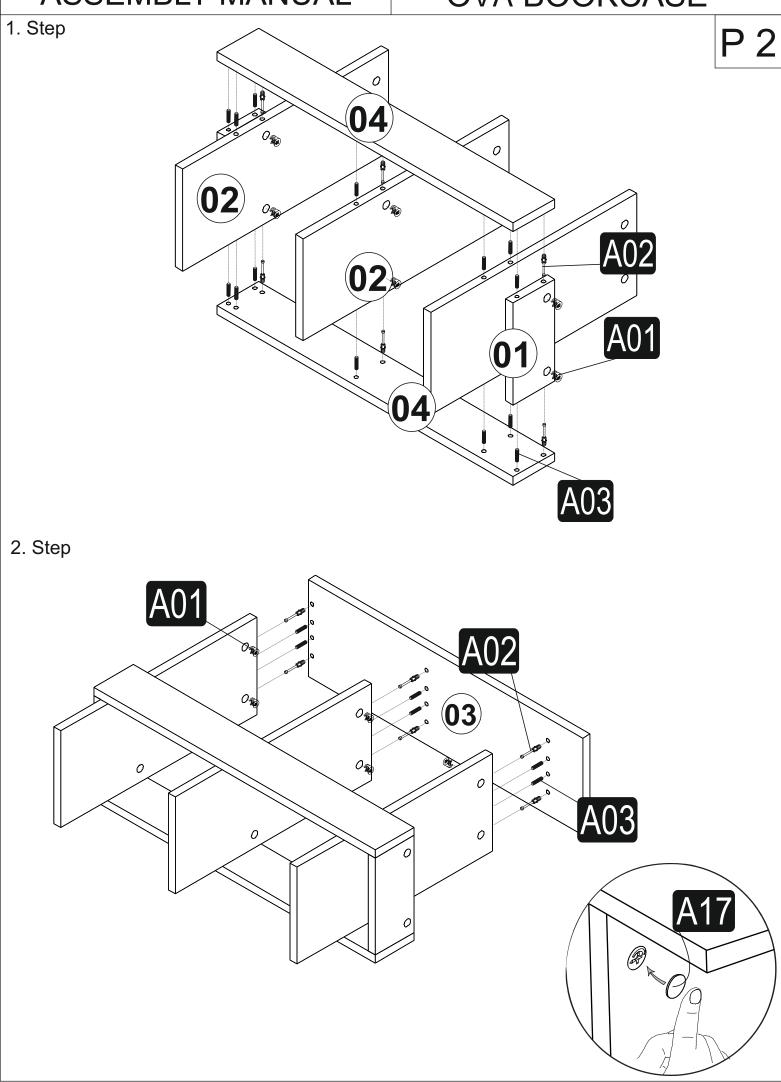

After being sure that every part and accessory are okay and right, start assembling. Before start assembling, please clean all the components with a damp cloth. If you bought more than one product, to prevent confusion be sure that you completed the first product. Then start the other product's assembling.

Never drag the products. While carrying, disassociate and lift the product and carry with minimum 2 people. For long distances carry the product with the package.

It is very easy to clean the surfaces of your product. It is enough to wipe a damp and soapy cloth or other household cleaners.

Do not directly contact your furniture with excessive heat, cold and humidity because the product can be affected.

Do not use your furniture out of purposes.

## ASSEMBLY MANUAL

## OVA BOOKCASE