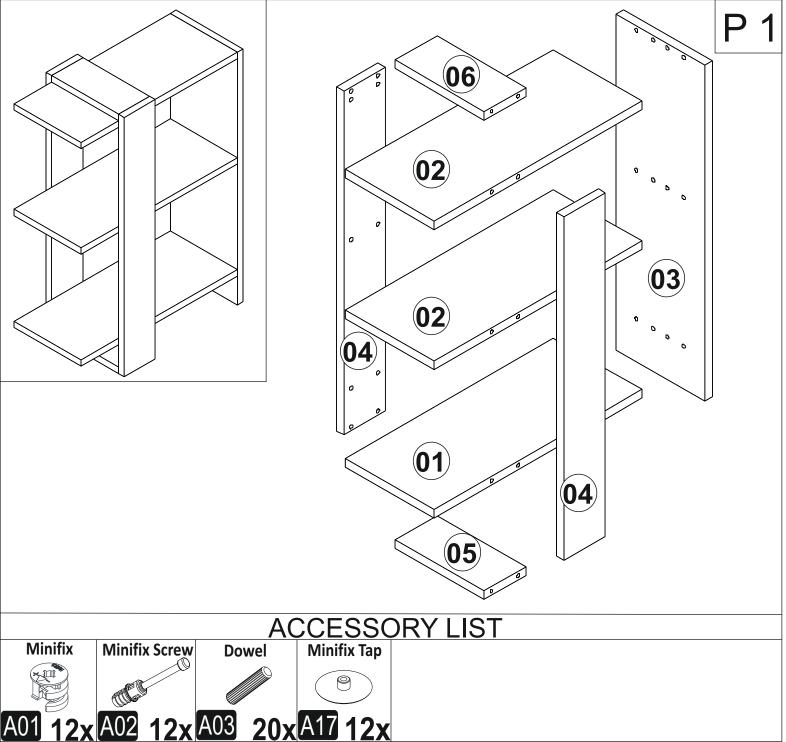

#### Dear Customer,

The product you bought was subjected to all sorts of test and control before sending out to you. Even in this situation, sometimes happen that some component is damaged durin the transportation. In such please do not sent the whole article back us. Just request/order the damaged part. While requesting the required part, describe it exactly by looking to service card. Missing part will be sent you as soon as possible. Before start assembling, please check the whole components and accessories according to the lists. After being sure that every part and accessory are okay and right, start assembling. Before start assembling, please clean all the components with a damp cloth. If you bought more than one product, to prevent confusion be sure that you completed the first product. Then start the other product's assembling.